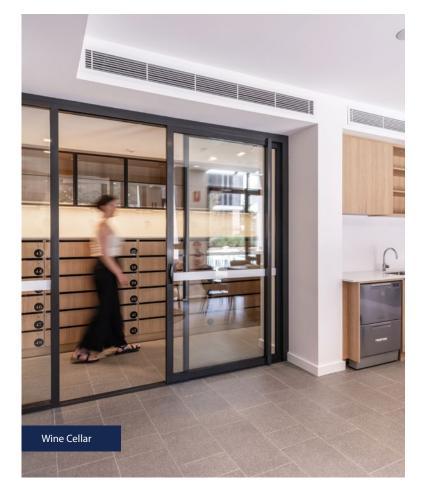

## FIND COMMUNITY AND FRIENDSHIP

With exclusive access to facilities such as the gymnasium, wine cellar, workshop, art room and BBQ areas, you will find ample opportunities to enjoy activities and community-run events with like-minded residents, forging friendships and warm company.