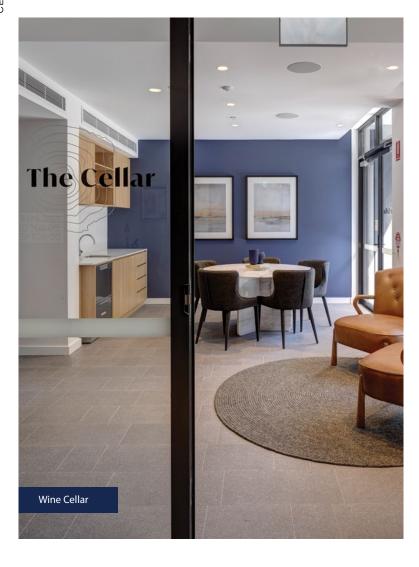

## FIND COMMUNITY AND FRIENDSHIP

With exclusive access to facilities such as the gymnasium, wine cellar, workshop, art room and BBQ areas, you will find ample opportunities to enjoy activities and community-run events with like-minded residents, forging friendships and warm company.