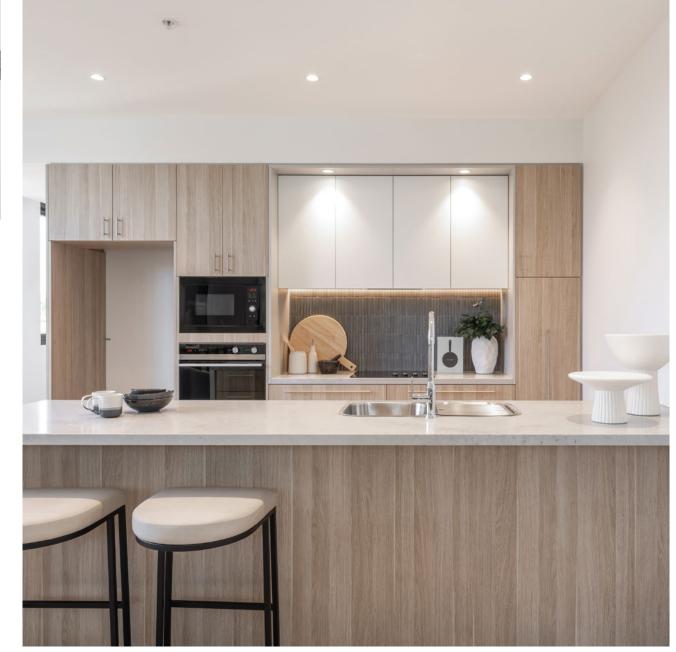

## PRACTICAL INTERIORS AND MODERN FINISHES

High-end kitchen features including Caesarstone benchtops and energy-efficient appliances designed by Fisher and Paykel ensure that time spent cooking and entertaining is a pleasure and a joy for you and your guests.