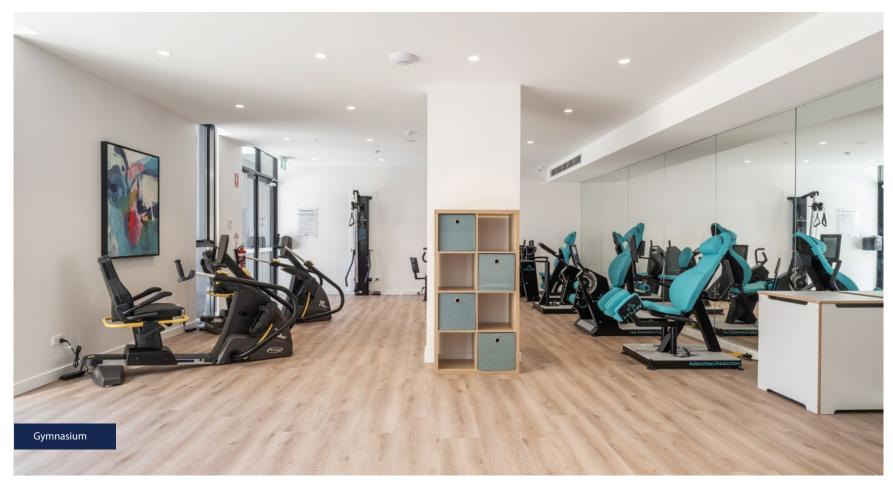

## FIND COMMUNITY AND FRIENDSHIP

With exclusive access to facilities such as the gymnasium, wine cellar, workshop, art room and BBQ areas, you will find ample opportunities to enjoy activities and community-run events with like-minded residents, forging friendships and warm company.