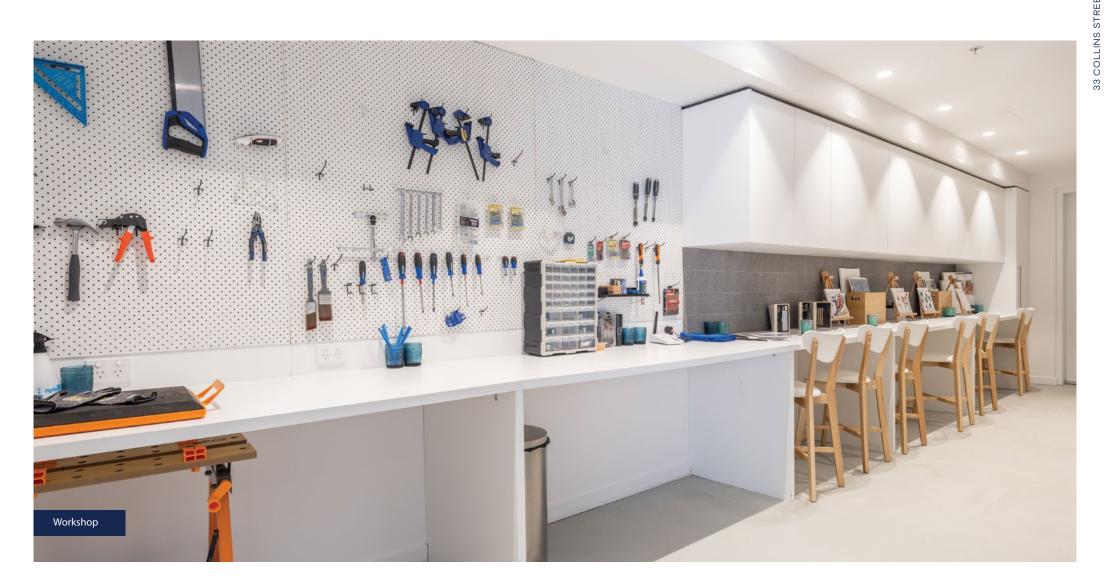

## FIND COMMUNITY AND FRIENDSHIP

With exclusive access to facilities such as the gymnasium, wine cellar, workshop, art room and BBQ areas, you will find ample opportunities to enjoy activities and community-run events with like-minded residents, forging friendships and warm company.