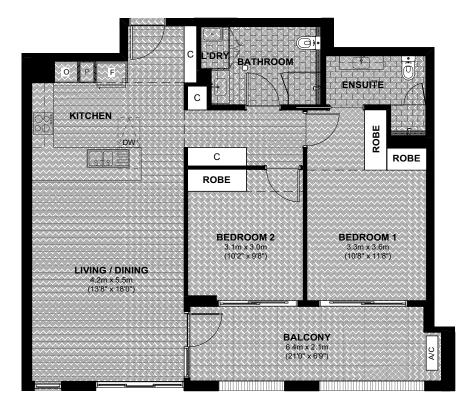

LEVEL 2 BUILDING B \$935,000

| INTERIOR | 84.6m <sup>2</sup> |
|----------|--------------------|
| EXTERIOR | 14.2m <sup>2</sup> |
| TOTAL    | 98.8m <sup>2</sup> |

1

ENTRY **'**ÐRY ſ BATHROOM \_f ᢪ 0 Ρ F ENSUITE С KITCHEN |- <del>x</del> -ROBE / **/ /** ROBE С ≣0€e ROBE **BEDROOM 1 BEDROOM 2** 3.3m x 3.6m (10'8" x 11'8") 3.1m x 3.0m (10'2" x 9'8") LIVING / DINING 4.1m x 5.5m (13'5" x 18'0") BALCONY 6.4m x 2 1m (21'0" x 6'9") PC A