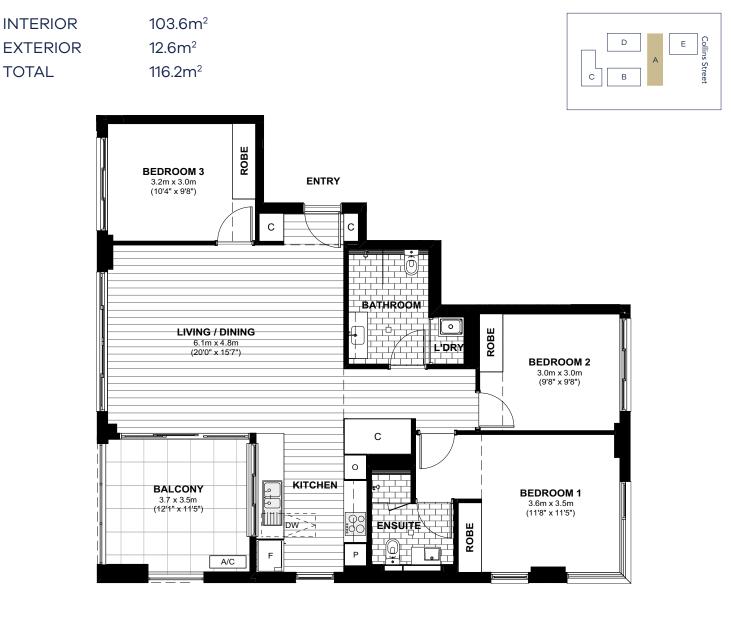

LEVEL 2 BUILDING B \$935,000

| INTERIOR | 84.6m <sup>2</sup> |
|----------|--------------------|
| EXTERIOR | 14.2m <sup>2</sup> |
| TOTAL    | 98.8m <sup>2</sup> |

1

ENTRY **'**ÐRY ſ BATHROOM \_f ᢪ 0 Ρ F ENSUITE С KITCHEN |- <del>x</del> -ROBE / **/ /** ROBE С ≣0€e ROBE **BEDROOM 1 BEDROOM 2** 3.3m x 3.6m (10'8" x 11'8") 3.1m x 3.0m (10'2" x 9'8") LIVING / DINING 4.1m x 5.5m (13'5" x 18'0") BALCONY 6.4m x 2 1m (21'0" x 6'9") PC A