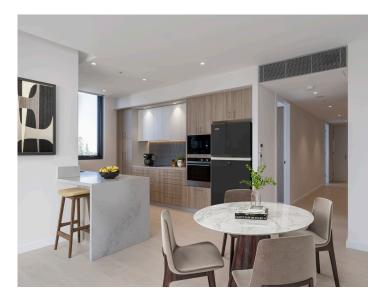

Your well-appointed kitchen comes complete with pot drawers, waterfall stone benchtop overlooking the timber-floored lounge and dining.

Designer kitchen complete with high end quality finishes, plenty of pot drawers, cupboards, pantry overlooking the timber floored lounge and dining. Separately zoned air conditioning bedrooms & living area. And of course, you'll love having lots of storage cupboards.

Your spacious kitchen comes with high end finishes, an abundance of pot drawers, cupboards, pull out pantry overlooking the timber floored lounge and dining. Separately zoned air conditioning to bedrooms & living area.

APARTMENT 31 LEVEL 2 BUILDING B \$935,000

Beautiful second floor apartment has southerly views of Kiama and the Leagues Club with easy access to carparking and activities.

Designer kitchen comes with high end finishes, an abundance of pot drawers, cupboards, pantry overlooking the timber floored lounge and dining. Separately zoned air conditioning bedrooms & living area.

The spacious kitchen is is an entertainer's dream while unwinding after a busy day is made easy with a balcony off the main bedroom and walk-in robe.

Located in the heart of Kiama, and just 1.5 hours drive from Sydney, Cedar on Collins is an easy walk to cafes, shops, chemist, Kiama Leagues Club, parks, beaches, local galleries, Farmers market and Kiama train station.