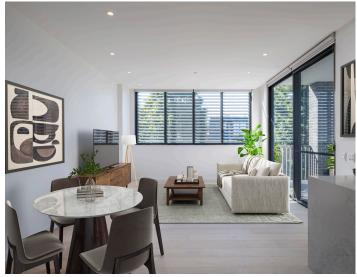

APARTMENT 13 LEVEL 3 BUILDING A \$1,250,000

Northeast facing two-bedroom apartment with oceans views from both bedrooms and balcony. Enjoy the morning sun streaming into the living area or soak up the sun on the communal rooftop terrace and enjoy the expansive views over Kiama.

2

Ν

0

1

APARTMENT 19 LEVEL 2 BUILDING A \$1,530,000

This stunning 3 bedroom corner apartment boasts town & ocean views. Covered balcony perfect for brunch, or watch the world go by as you sip on your favourite drink. Located in Elanora building, it's easy to get to Collins Street & access to secure basement car parking or rooftop terrace.

APARTMENT 26 level 1 building b \$900,000

Located on the first floor, this two bedroom apartment boasts south west facing views, a balcony for entertaining or take the lift to the rooftop garden and soak up the sun or mingle with friends.