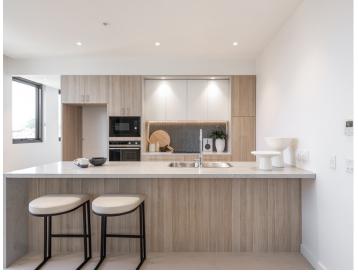

Your well-appointed kitchen comes complete with pot drawers, waterfall stone benchtop overlooking the timber-floored lounge and dining.

Designer kitchen complete with high end quality finishes, plenty of pot drawers, cupboards, pantry overlooking the timber floored lounge and dining. Separately zoned air conditioning bedrooms & living area. And of course, you'll love having lots of storage cupboards.

Your spacious kitchen comes with high end finishes, an abundance of pot drawers, cupboards, pull out pantry overlooking the timber floored lounge and dining. Separately zoned air conditioning to bedrooms & living area.