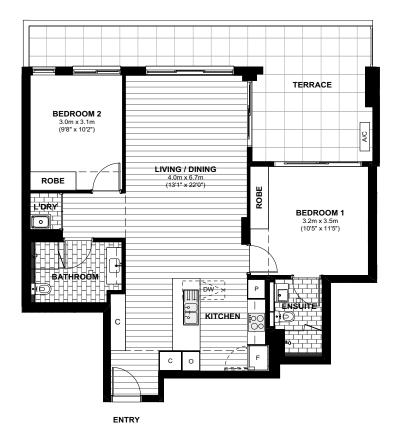

# APARTMENT 48 LEVEL 2 BUILDING D \$1,080,000

### **Private Oasis**

Discover your dream home in this stunning 2-bedroom apartment, designed for comfort and style. This north-facing gem boasts an abundance of natural light, creating a warm and inviting atmosphere.

The main bedroom features a luxurious ensuite and as you step outside from the bedroom, you'll find yourself in a leafy courtyard, perfect for relaxation and enjoying nature. Plenty of storage space and the high ceilings enhance the sense of space and light throughout the apartment. Located in the heart of Kiama, and just 1.5 hours drive from Sydney, Cedar on Collins is an easy walk to cafes, shops, chemist, Kiama Leagues Club, parks, beaches, local galleries, Farmers market and Kiama train station.

LEVEL 3 BUILDING D \$1,080,000

 INTERIOR
 86.3m<sup>2</sup>

 EXTERIOR
 27.0m<sup>2</sup>

 TOTAL
 113.3m<sup>2</sup>

Disclaimer: Furnishings are for illustrative purposes only and are not included in the unit. Photos shown are for illustrative purposes only, layouts/features may differ. \*Pets are subject to management approval. Fresh Hope Communities gives no warranty or makes any representations about the accuracy of the information or representations made. Illustrations are representative only of the designs and are to be used as a guide only. The information is provided solely as general information and the final product may differ from what is displayed. External areas exclude carpark and storage.