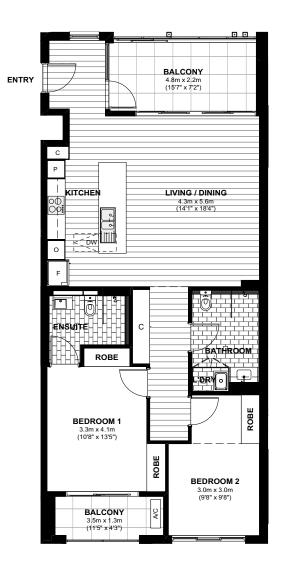

APARTMENT 13 LEVEL 3 BUILDING A \$1,250,000

Northeast facing two-bedroom apartment with oceans views from both bedrooms and balcony. Enjoy the morning sun streaming into the living area or soak up the sun on the communal rooftop terrace and enjoy the expansive views over Kiama.

Your well-appointed kitchen comes complete with pot drawers, waterfall stone benchtop overlooking the timber-floored lounge and dining.

### APARTMENT FEATURES:

- Two bedrooms, ensuite & main bathroom
- Floor to ceiling tiles in bathrooms
- Separately zoned ducted air conditioning
- Designer kitchen with waterfall benchtops
- Double dish drawer dishwasher
- Water line installed for your fridge
- Built-in Microwave
- Premium timber flooring & wool carpet
- Covered outdoor entertaining
- Downlights
- High ceilings
- Roller blinds, flyscreens & screen doors
- European laundry
- Outdoor gas outlet for BBQ
- Secure intercom
- Basement car space
- Storage cage
- 24-hour emergency call system