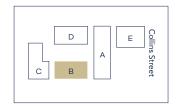

2

Ν

0

1

APARTMENT 19 LEVEL 2 BUILDING A \$1,530,000

This stunning 3 bedroom corner apartment boasts town & ocean views. Covered balcony perfect for brunch, or watch the world go by as you sip on your favourite drink. Located in Elanora building, it's easy to get to Collins Street & access to secure basement car parking or rooftop terrace.