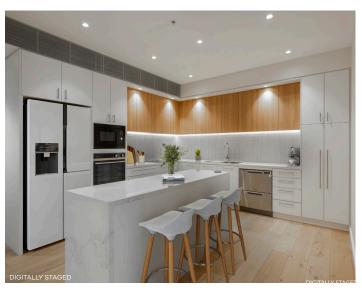

Your well-appointed kitchen comes complete with pot drawers, waterfall stone benchtop overlooking the timber-floored lounge and dining.