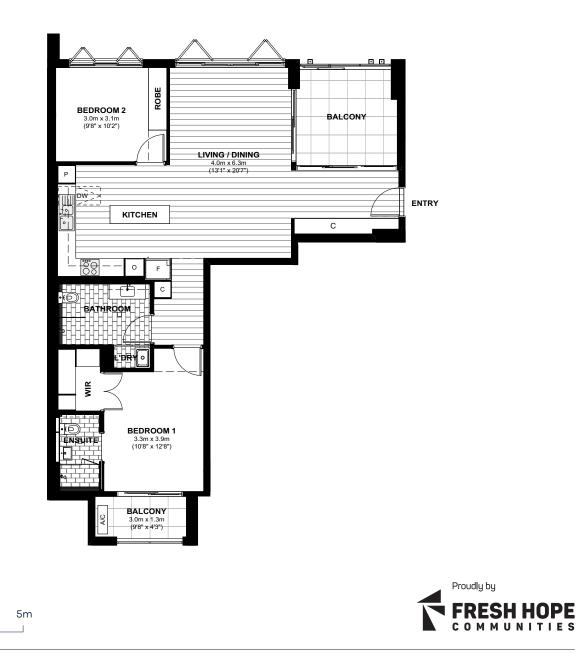

APARTMENT 31 LEVEL 2 BUILDING B \$935,000

Beautiful second floor apartment has southerly views of Kiama and the Leagues Club with easy access to carparking and activities.

Designer kitchen comes with high end finishes, an abundance of pot drawers, cupboards, pantry overlooking the timber floored lounge and dining. Separately zoned air conditioning bedrooms & living area.

### APARTMENT FEATURES:

Two bedrooms, ensuite & main bathroom

- Floor to ceiling tiles in bathrooms
- Separately zoned ducted air conditioning
- Designer kitchen with waterfall benchtops
- Double dish drawer dishwasher
- Water line installed for your fridge
- Built-in Microwave
- Premium timber flooring & wool carpet
- Covered outdoor entertaining
- Downlights
- High ceilings
- Roller blinds, flyscreens & screen doors
- European laundry
- Outdoor gas outlet for BBQ
- Secure intercom
- Basement car space
- Storage cage
- 24-hour emergency call system

LEVEL 2 BUILDING B \$935,000

| INTERIOR | 84.6m <sup>2</sup> |
|----------|--------------------|
| EXTERIOR | 14.2m <sup>2</sup> |
| TOTAL    | 98.8m <sup>2</sup> |

1

ENTRY **'**ÐRY ſ BATHROOM \_f ᢪ 0 Ρ F ENSUITE С KITCHEN |- <del>x</del> -ROBE / **/ /** ROBE С ≣0€e ROBE **BEDROOM 1 BEDROOM 2** 3.3m x 3.6m (10'8" x 11'8") 3.1m x 3.0m (10'2" x 9'8") LIVING / DINING 4.1m x 5.5m (13'5" x 18'0") BALCONY 6.4m x 2 1m (21'0" x 6'9") PC A