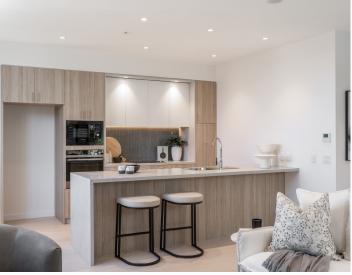

Your well-appointed kitchen comes complete with pot drawers, waterfall stone benchtop overlooking the timber-floored lounge and dining.

### APARTMENT FEATURES:

- Two bedrooms, ensuite & main bathroom
- Floor to ceiling tiles in bathrooms
- Separately zoned ducted air conditioning
- Designer kitchen with waterfall benchtops
- Double dish drawer dishwasher
- Water line installed for your fridge
- Built-in Microwave
- Premium timber flooring & wool carpet
- Covered outdoor entertaining
- Downlights
- High ceilings
- Roller blinds, flyscreens & screen doors
- European laundry
- Outdoor gas outlet for BBQ
- Secure intercom
- Basement car space
- Storage cage
- 24-hour emergency call system