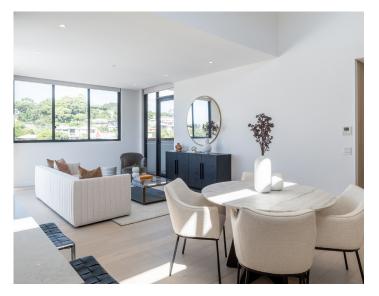

APARTMENT 31 LEVEL 2 BUILDING B \$935,000

Beautiful second floor apartment has southerly views of Kiama and the Leagues Club with easy access to carparking and activities.

Designer kitchen comes with high end finishes, an abundance of pot drawers, cupboards, pantry overlooking the timber floored lounge and dining. Separately zoned air conditioning bedrooms & living area.