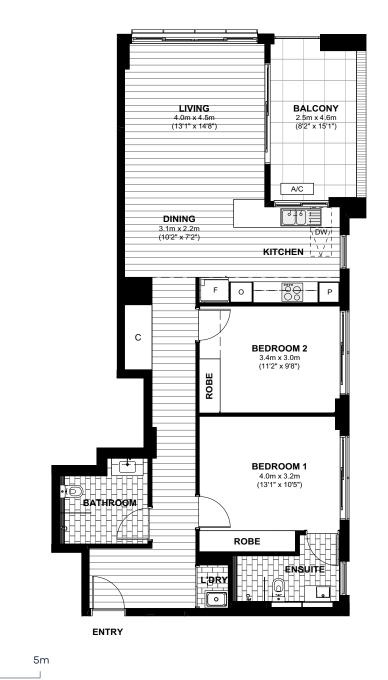

APARTMENT 31 LEVEL 2 BUILDING B \$935,000

Beautiful second floor apartment has southerly views of Kiama and the Leagues Club with easy access to carparking and activities.

Designer kitchen comes with high end finishes, an abundance of pot drawers, cupboards, pantry overlooking the timber floored lounge and dining. Separately zoned air conditioning bedrooms & living area.

LEVEL 2 BUILDING B \$935,000

| INTERIOR | 84.6m <sup>2</sup> |
|----------|--------------------|
| EXTERIOR | 14.2m <sup>2</sup> |
| TOTAL    | 98.8m <sup>2</sup> |

1

ENTRY **'**ÐRY ſ BATHROOM \_f ᢪ 0 Ρ F ENSUITE С KITCHEN |- <del>x</del> -ROBE / **/ /** ROBE С ≣0€e ROBE **BEDROOM 1 BEDROOM 2** 3.3m x 3.6m (10'8" x 11'8") 3.1m x 3.0m (10'2" x 9'8") LIVING / DINING 4.1m x 5.5m (13'5" x 18'0") BALCONY 6.4m x 2 1m (21'0" x 6'9") PC A