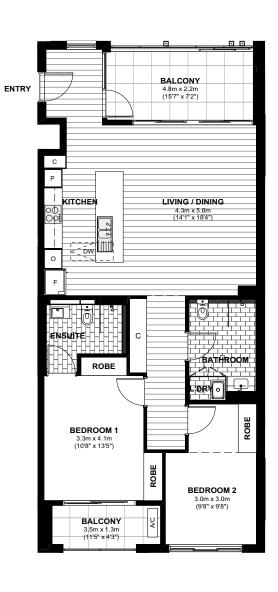

APARTMENT 31 LEVEL 2 BUILDING B \$935,000

Beautiful second floor apartment has southerly views of Kiama and the Leagues Club with easy access to carparking and activities.

Designer kitchen comes with high end finishes, an abundance of pot drawers, cupboards, pantry overlooking the timber floored lounge and dining. Separately zoned air conditioning bedrooms & living area.

### APARTMENT FEATURES:

Two bedrooms, ensuite & main bathroom

- Floor to ceiling tiles in bathrooms
- Separately zoned ducted air conditioning
- Designer kitchen with waterfall benchtops
- Double dish drawer dishwasher
- Water line installed for your fridge
- Built-in Microwave
- Premium timber flooring & wool carpet
- Covered outdoor entertaining
- Downlights
- High ceilings
- Roller blinds, flyscreens & screen doors
- European laundry
- Outdoor gas outlet for BBQ
- Secure intercom
- Basement car space
- Storage cage
- 24-hour emergency call system

LEVEL 2 BUILDING B \$935,000

| INTERIOR | 84.6m <sup>2</sup> |
|----------|--------------------|
| EXTERIOR | 14.2m <sup>2</sup> |
| TOTAL    | 98.8m <sup>2</sup> |

1

ENTRY **'**ÐRY ſ BATHROOM \_f ᢪ 0 Ρ F ENSUITE С KITCHEN |- <del>x</del> -ROBE / **/ /** ROBE С ≣0€e ROBE **BEDROOM 1 BEDROOM 2** 3.3m x 3.6m (10'8" x 11'8") 3.1m x 3.0m (10'2" x 9'8") LIVING / DINING 4.1m x 5.5m (13'5" x 18'0") BALCONY 6.4m x 2 1m (21'0" x 6'9") PC A