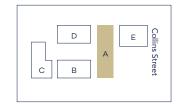

2

Ν

0

1

APARTMENT 19 LEVEL 2 BUILDING A \$1,530,000

This stunning 3 bedroom corner apartment boasts town & ocean views. Covered balcony perfect for brunch, or watch the world go by as you sip on your favourite drink. Located in Elanora building, it's easy to get to Collins Street & access to secure basement car parking or rooftop terrace.